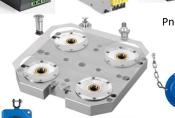

Pneumatic Work Holding Devices to reduce setup times with 0.0025mm repeat accuracy. http://www.zeroclamp.com/en/