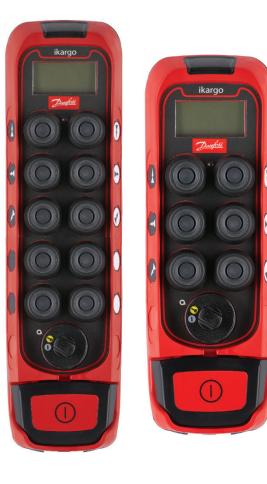

# **IKargo Systems**

• The Ikargo handhelds use the same flexibility as the TM70 product range, with a renewed ergonomics and the latest technology updates.

• Increased efficiency and optimized troubleshooting. Display provides linked status of Handheld with Receiver along with Crane ID and battery life indication as a standard.

- Mulitkey RFID for different program mode selection.
- Rugged 2 step Pushbutton control

• Improved ergonomics. Pushbutton shape developed to minimize fatigue. Case designed to fit comfortably in hand.

• Display 128 x 64 Monochrome with color background. Can provide feedback for load cell or fault conditions on crane.

• Li-Ion battery – increases battery capacity up to 80 hours between charges and only adds an ounce to the overall weight of the Transmitter.

Ikargo2 Tandem System w/Twin-Synchro

Multi-Key: connected to transmitter via RFID features Tandem operation Crane Selection Shift Key Duplicate Pushbuttons Basic/Advanced Modes Keys for the same or different configuration