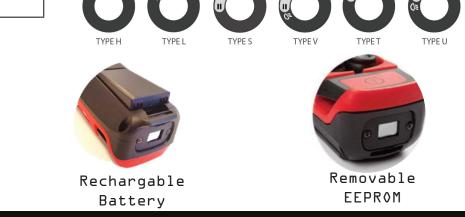

• Display 128 x 64 Monochrome with color background. Can provide feedback for load cell or fault conditions on crane.

• Li-Ion battery – increases battery capacity up to 80 hours between charges and only adds an ounce to the overall weight of the Transmitter.

• Removable EEPROM allows for universal sparing of any Ikargo like system.

435 N. 21st st Sebring, 0H 44672 Phone 330-851-3434