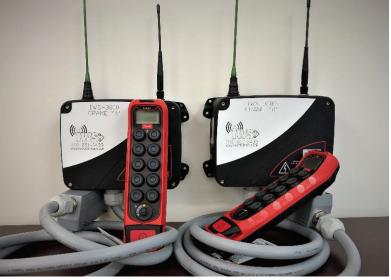

Ikargo2 Tandem System w/Twin-Synchro

Multi-Key: connected to transmitter via RFID features Tandem operation Crane Selection Shift Key Duplicate Pushbuttons Basic/Advanced Modes Keys for the same or different configuration